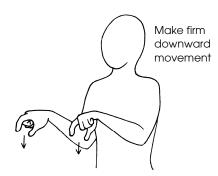

**Special Chair** 

Spit

To Start/ To Begin

Still

To Stop

Sucks (Sucker, A (Dental))

Toothpaste

Teeth