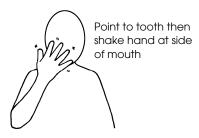

**Tongue** 

Water (1)

Tooth

Toothache

To Wear a Mask (To Put on a Mask)

Use both hands for 'Very Good'

Well Done (Good (1))

To Wobble Tooth