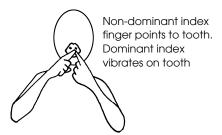

## Sign Bank









Clean

Cheek



Cleaner/ Dentist's Brush



Cleaning (To Brush (teeth))









**Dentist's Light** 





Drill, A (dental)



Drink, A (1)



**Extraction/ Tooth Taking Out** 



Gel (Cream)

Has (1) (present tense)







To Rinse



Say/ To Tell (To Talk/ To Speak)



To See



To Sit



Palms down facing the floor

**Special Chair** 



Spit



To Start/ To Begin



Still



To Stop



Sucks (Sucker, A (Dental))



Toothpaste



Teeth





**Tongue** 



Water (1)



Tooth

Toothache



To Wear a Mask (To Put on a Mask)



Use both hands for 'Very Good'

Well Done (Good (1))



To Wobble Tooth



Finger spell 'X'. Dominant hand springs open to show 'Light'

## X-Ray Film



Finger spell 'X'. Dominant hand springs open to show 'Light'

## X-Ray Photograph





Move fist forwards towards person

Your (1)