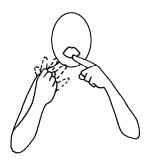

## Sign Bank









Clean

Cheek



Cleaner/ Dentist's Brush



Cleaning (To Brush (teeth))









**Dentist's Light** 





Drill, A (dental)



Drink, A (1)



**Extraction/ Tooth Taking Out** 



Gel (Cream)

Has (1) (present tense)







To Rinse



Say/ To Tell (To Talk/ To Speak)



To See



To Sit



Palms down facing the floor

**Special Chair** 



Spit



To Start/ To Begin



Still



To Stop



Sucks (Sucker, A (Dental))



Toothpaste



Teeth





**Tongue** 



Water (1)



Tooth

Toothache



To Wear a Mask (To Put on a Mask)



Use both hands for 'Very Good'

Well Done (Good (1))



To Wobble Tooth



Finger spell 'X'. Dominant hand springs open to show 'Light'

## X-Ray Film



Finger spell 'X'. Dominant hand springs open to show 'Light'

## X-Ray Photograph





Move fist forwards towards person

Your (1)