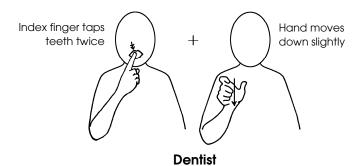

## Sign Bank









Clean

Cheek



Cleaner/ Dentist's Brush



Cleaning (To Brush (teeth))









**Dentist's Light** 





Drill, A (dental)



Drink, A (1)



**Extraction/ Tooth Taking Out** 



Gel (Cream)

Has (1) (present tense)







To Rinse



Say/ To Tell (To Talk/ To Speak)



To See



To Sit



Palms down facing the floor

**Special Chair** 



Spit



To Start/ To Begin



Still



To Stop



Sucks (Sucker, A (Dental))



Toothpaste



Teeth





**Tongue** 



Water (1)



Tooth

Toothache



To Wear a Mask (To Put on a Mask)



Use both hands for 'Very Good'

Well Done (Good (1))



To Wobble Tooth



Finger spell 'X'. Dominant hand springs open to show 'Light'

## X-Ray Film



Finger spell 'X'. Dominant hand springs open to show 'Light'

## X-Ray Photograph





Move fist forwards towards person

Your (1)