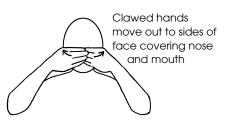

**Tongue** 

Water (1)

Tooth

Toothache

To Wear a Mask (To Put on a Mask)

Use both hands for 'Very Good'

Well Done (Good (1))

To Wobble Tooth