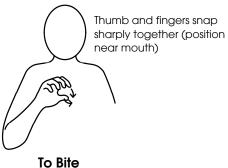

**Tongue** 

Water (1)

Tooth

Toothache

To Wear a Mask (To Put on a Mask)

Use both hands for 'Very Good'

Well Done (Good (1))

To Wobble Tooth