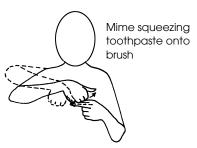

**Special Chair** 

Spit

To Start/ To Begin

Still

To Stop

Sucks (Sucker, A (Dental))

Toothpaste

Teeth