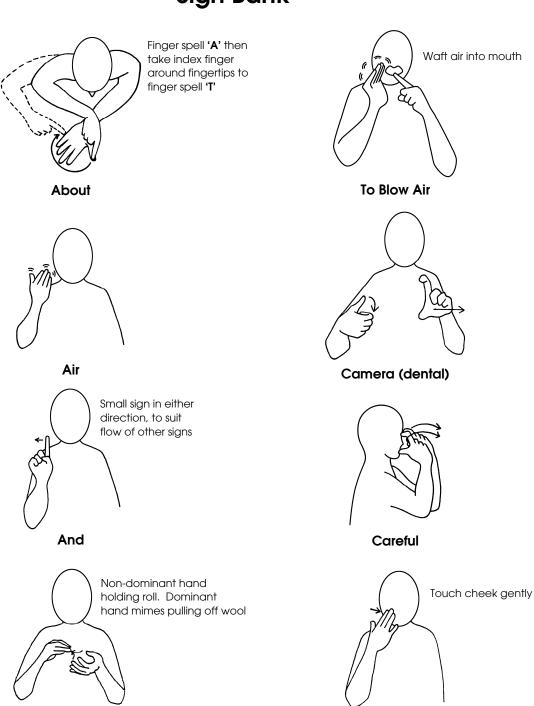

## Sign Bank

Clean

Cheek

Cleaner/ Dentist's Brush

Cleaning (To Brush (teeth))

**Dentist's Light** 

Drill, A (dental)

Drink, A (1)