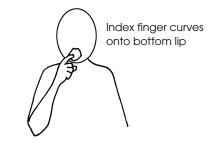

**Special Chair** 

Spit

To Start/ To Begin

Still

To Stop

Sucks (Sucker, A (Dental))

Toothpaste

Teeth