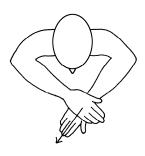

**Tongue** 

Water (1)

Tooth

Toothache

To Wear a Mask (To Put on a Mask)

Use both hands for 'Very Good'

Well Done (Good (1))

To Wobble Tooth