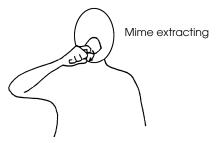

**Extraction/ Tooth Taking Out** 

Gel (Cream)

Has (1) (present tense)

To Rinse

Say/ To Tell (To Talk/ To Speak)

To See

To Sit

Palms down facing the floor