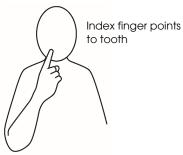

**Tongue** 

Water (1)

Tooth

Toothache

To Wear a Mask (To Put on a Mask)

Use both hands for 'Very Good'

Well Done (Good (1))

To Wobble Tooth