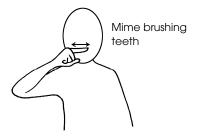

## Sign Bank

Clean

Cheek

Cleaner/ Dentist's Brush

Cleaning (To Brush (teeth))

**Dentist's Light** 

Drill, A (dental)

Drink, A (1)