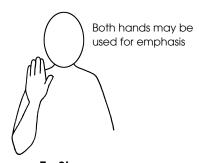

**Tongue** 

Water (1)

Tooth

Toothache

To Wear a Mask (To Put on a Mask)

Use both hands for 'Very Good'

Well Done (Good (1))

To Wobble Tooth